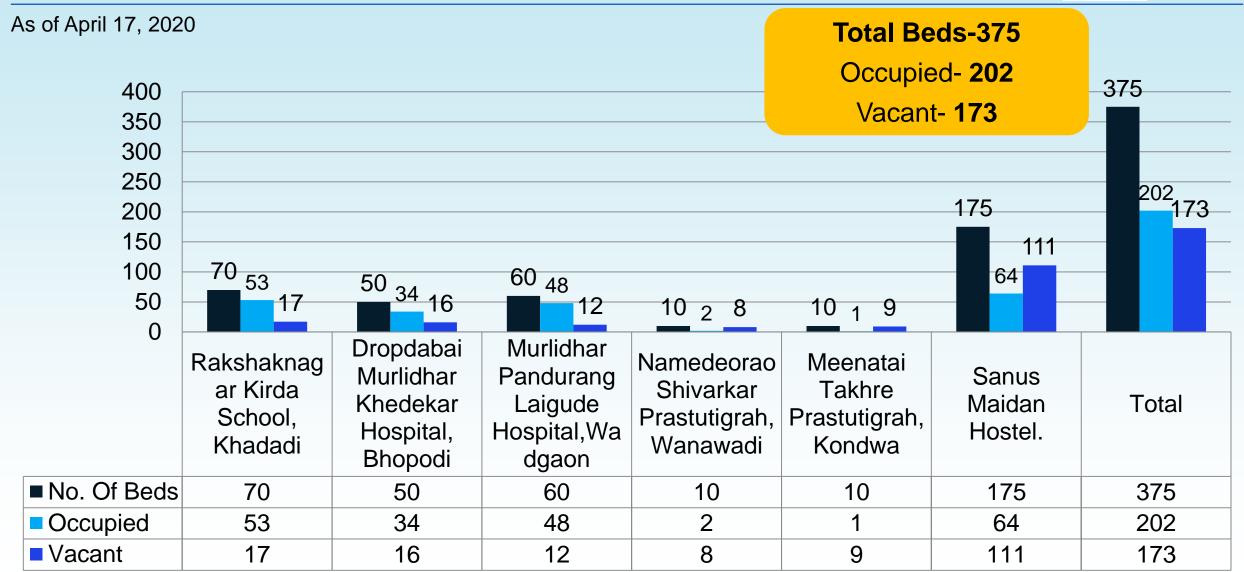

#### **PMC COVID Care Centre (CCC)**

## PMC Dedicated COVID Health Centre(DCHC) Govt. Hospital and Govt. authorized centre.

As of April 17, 2020

**Total Beds- 953** 

Occupied- 289

Vacant- 446