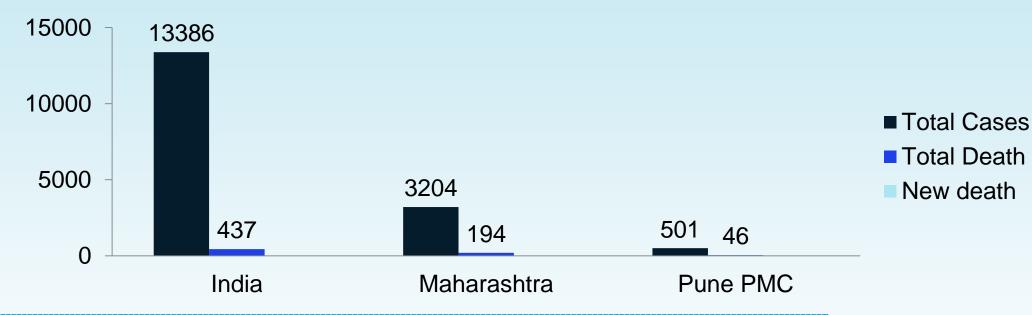

## **Comparison of COVID-19 Cases Globally**

As of April 17, 2020

| Variables    | India | Maharashtra | Pune PMC Area |
|--------------|-------|-------------|---------------|
| Total cases  | 13386 | 3204        | 501           |
| Total Deaths | 437   | 194         | 46            |
| New Deaths   | 23    | 7           | 3             |
| Mortality    | 3.26% | 6.05%       | 9.18%         |