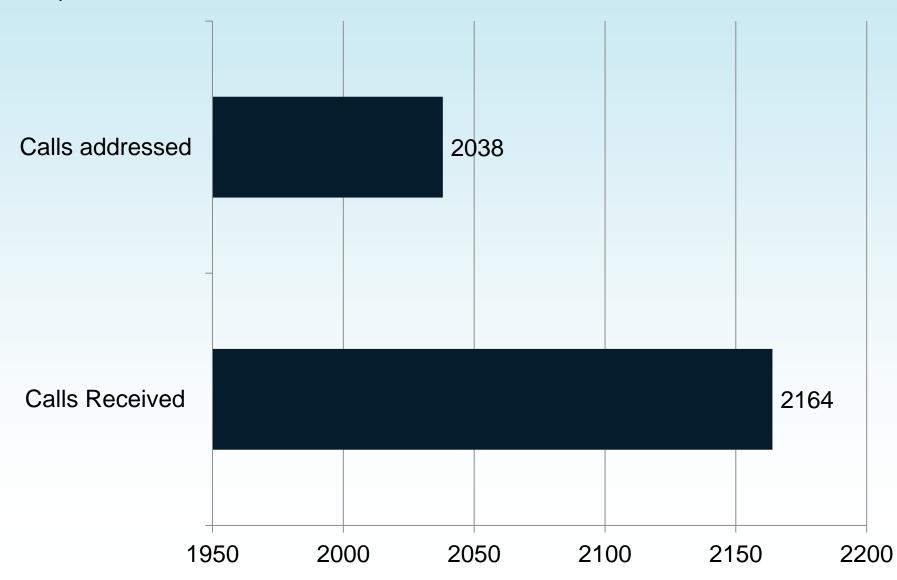

## **Contact Tracking: High Risk Contacts and Low Risk**

As of April 17, 2020

Total No. of High risks patients contacted/ admitted and tested 48%

Total No. of Low risk patients contacted and screened

52%