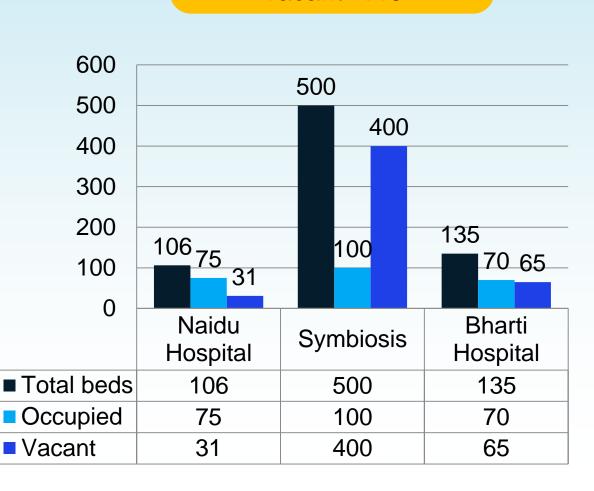

As of April 17, 2020



94 % of cases are resolved

## **New Innovation-Opening of Flu Clinic**







As of April 17, 2020

PMC appeal to all the citizen of Pune city to come forward having flu like symptoms and visit the flu clinics.

Total Citizen consultation done(From march 1st till now)

Flu like symptoms



Total No. Of flu Clinic

**74** 

#### **For Further Treatment**



Total Patients referred

823 No.



Total Patients diagnosed positive

4

#### FLOW CHART OF COVID-19 PATIENT FLOW







As of April 17, 2020

**5.Sanas Ground Hostel** 



11. Deenanath Hospital

#### **PMC COVID Care Centre (CCC)**









## PMC Dedicated COVID Health Centre(DCHC) Govt. Hospital and Govt. authorized centre.







As of April 17, 2020



**Total Beds- 953** 

Occupied- 289

Vacant- 446



# PMC Dedicated COVID Health Centre(DCHC) Private Hospital







### PMC Dedicated COVID Hospital (DCH)







As of April 17, 2020

Total Dedicated ICU Beds-85

#### **Total Dedicated ICU Beds**



#### **Quarantine bed capacity**









#### **Home Quarantine**









## **Total Lab Tests conducted**









## **High Risk Area Survey Report Summary**









No. of houses visited: 1,65,958

No. of people visited 5,61,609

No. of Patients referred- **231** 

Total Patients diagnosed positive

12

#### Phase 1-ReSurvey and new area survey continued



#### **Shelter for Homeless & Labors**











❖ Food distribution for more than 20,000 citizens by Ngo's and Credai

### Medical Supplies available Stock: Consumables & Medicines







As of April 17, 2020

| Sr. No. | Consumab