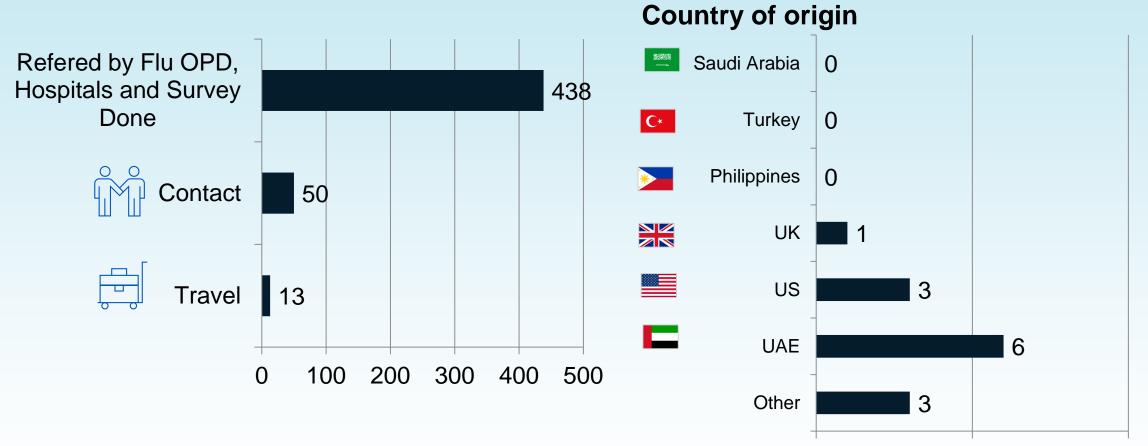

#### **Transmission source of patients**

5

10

As of April 17, 2020

**Total Positive cases: 501** 