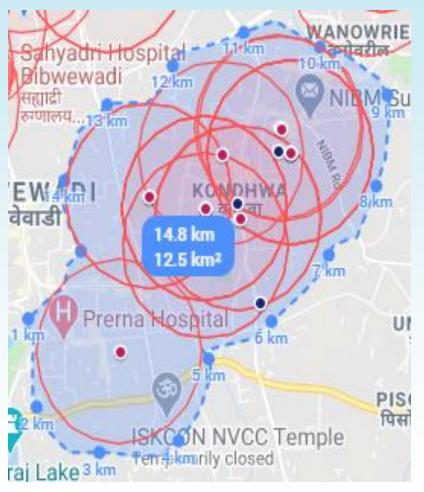

# Buffer zones of positive cases to control spread.... as on 16 to 1

#### **PMC Positive Cases Spread**