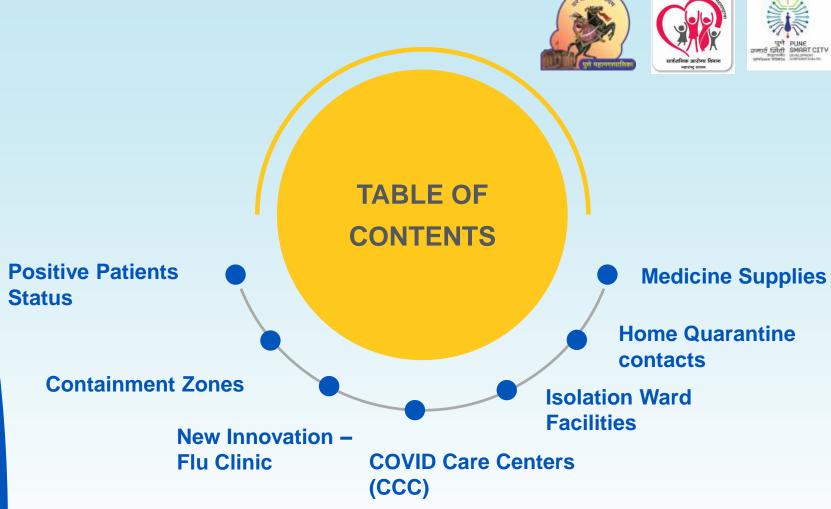

## **Comparison of COVID-19 Cases Globally**

As of April 17, 2020

| Variables    | India | Maharashtra | Pune PMC Area |
|--------------|-------|-------------|---------------|
| Total cases  | 13386 | 3204        | 501           |
| Total Deaths | 437   | 194         | 46            |
| New Deaths   | 23    | 7           | 3             |
| Mortality    | 3.26% | 6.05%       | 9.18%         |

## **Case summary for PMC Area**

As of April 17, 2020

## Age and sex-wise profile of COVID-19 positive patients

#### **Transmission source of patients**

5

10

As of April 17, 2020

**Total Positive cases: 501** 

#### **Ward-wise breakdown of Positive Patients**

As of April 17, 2020

# Buffer zones of positive cases to control spread.... as on 16 to 1

## **New Innovation-Opening of Flu Clinic**

As of April 17, 2020

PMC appeal to all the citizen of Pune city to come forward having flu like symptoms and visit the flu clinics.

Total Citizen consultation done(From march 1st till now)

#### **PMC COVID Care Centre (CCC)**

### Medical Supplies available Stock: Consumables & Medicines

As of April 17, 2020

| Sr. No. | Consumables                     | Qty       |
|---------|---------------------------------|-----------|
| 1       | N – 95 Mask                     | 2009      |
| 2       | PPE Kits                        | 692       |
| 3       | Hand Sanitizers (500 ml)        | 818       |
| 4       | Hand Sanitizers (100 ml)        | 1         |
| 5       | Hand Sanitizers (60 ml)         | 1         |
| 6       | Hand Sanitizers (90 ml)         | 1000      |
| 7       | Non Sterile Gloves              | 1275      |
| 8       | Sodium Hypochloride<br>Solution | 630 Ltr   |
| 9       | VTM Kit                         | 1200 Test |
| 10      | Triple Layer Surgical Mask      | 2770      |

## **Contact Tracking: High Risk Contacts and Low Risk**

As of April 17, 2020

Total No. of High risks patients contacted/ admitted and tested 48%

Total No. of Low risk patients contacted and screened

52%

#### **Home Quarantine**