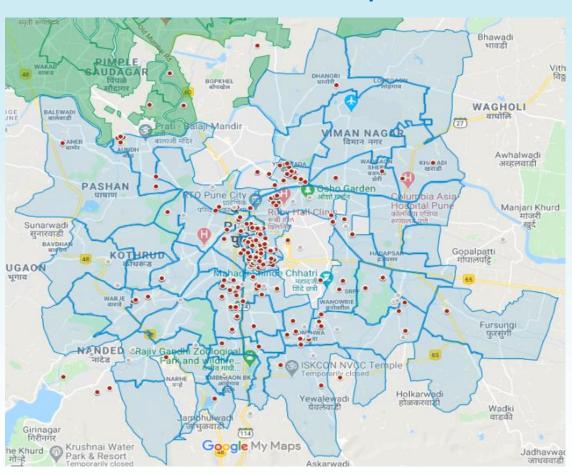

As of April 17, 2020



| Variables    | India | Maharashtra | Pune PMC Area |
|--------------|-------|-------------|---------------|
| Total cases  | 13386 | 3204        | 501           |
| Total Deaths | 437   | 194         | 46            |
| New Deaths   | 23    | 7           | 3             |
| Mortality    | 3.26% | 6.05%       | 9.18%         |

## **Case summary for PMC Area**







As of April 17, 2020



## Age and sex-wise profile of COVID-19 positive patients









#### **Transmission source of patients**



5



10



As of April 17, 2020



**Total Positive cases: 501** 

#### **Ward-wise breakdown of Positive Patients**







As of April 17, 2020





# Buffer zones of positive cases to control spread.... as on 16 to 1









#### **PMC Positive Cases Spread**



## Identified Containment Zones with chronic spots... 06th April 200







#### **PMC Containment Zones**



#### **PMC Containment Zones**



# Identified 4 containment zones to control spread.... 13th April 2002







#### **PMC Containment Zones 1 Area**



#### **PMC Containment Zone 2**



Area covered is 81.45 sq.km

# Identified 4 containment zones to control spread.... 13th April 202









#### **PMC Containment Zone 4 Area**



Area covered is 81.45 sq.km

## Ward wise: Zone Marking as per new Guidelines











| Ward Name                    | GREEN<br>(>28 Days) | ORANGE<br>(>14 Days &<br><28 Days) | RED<br>(<14 Days) | Total | Zone   |
|------------------------------|---------------------|------------------------------------|-------------------|-------|--------|
| Aun