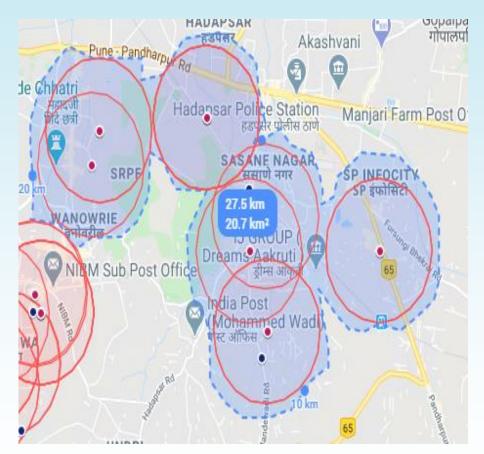

#### **PMC Containment Zone 2**

Area covered is 81.45 sq.km

#### **PMC Containment Zone 4 Area**

Area covered is 81.45 sq.km