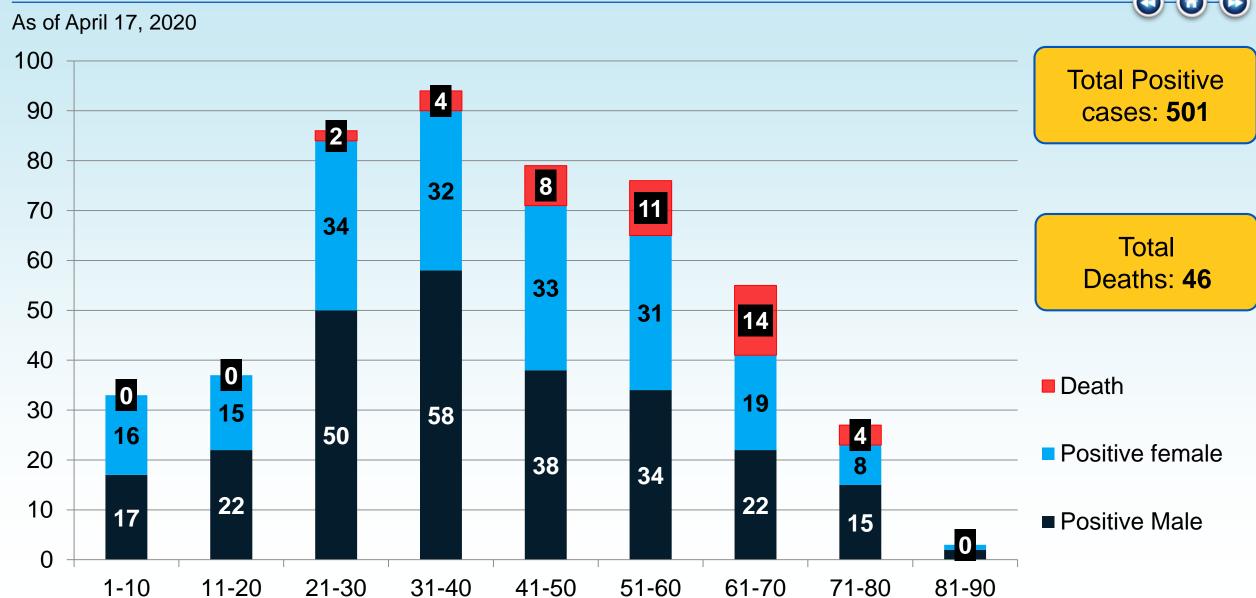

## Age and sex-wise profile of COVID-19 positive patients

#### **Transmission source of patients**

5

10

As of April 17, 2020

**Total Positive cases: 501** 