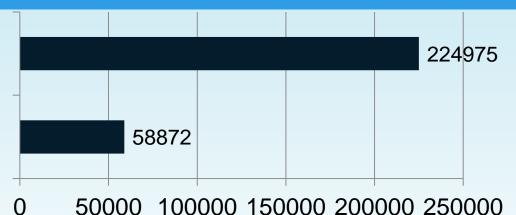

## **New Innovation-Opening of Flu Clinic**

As of April 17, 2020

PMC appeal to all the citizen of Pune city to come forward having flu like symptoms and visit the flu clinics.

Total Citizen consultation done(From march 1st till now)

Flu like symptoms

Total No. Of flu Clinic

**74** 

#### **For Further Treatment**

Total Patients referred

823 No.

Total Patients diagnosed positive

4