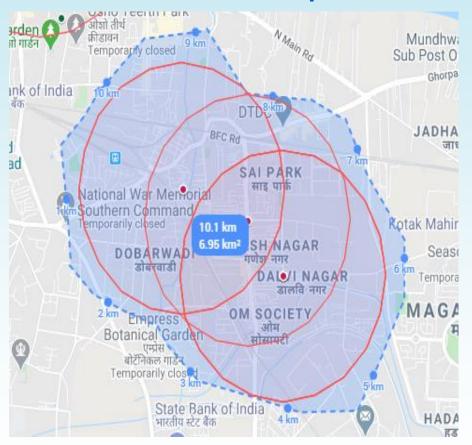

rofile of COVID-19 positive patients









#### **Transmission source of patients**



5



10



As of April 17, 2020



**Total Positive cases: 501** 

#### **Ward-wise breakdown of Positive Patients**







As of April 17, 2020





# Buffer zones of positive cases to control spread.... as on 16 to 1









#### **PMC Positive Cases Spread**



## Identified Containment Zones with chronic spots... 06th April 200







#### **PMC Containment Zones**



#### **PMC Containment Zones**



# Identified 4 containment zones to control spread.... 13th April 2002







#### **PMC Containment Zones 1 Area**



#### **PMC Containment Zone 2**



Area covered is 81.45 sq.km

# Identified 4 containment zones to control spread.... 13th April 202









#### **PMC Containment Zone 4 Area**



Area covered is 81.45 sq.km

## Ward wise: Zone Marking as per new Guidelines











| Ward Name                    | GREEN<br>(>28 Days) | ORANGE<br>(>14 Days &<br><28 Days) | RED<br>(<14 Days) | Total | Zone   |
|------------------------------|---------------------|------------------------------------|-------------------|-------|--------|
| Aundh - Baner                |                     |                                    | 3                 | 3     | Orange |
| Bhawani Peth                 | 2                   | 116                                | 12                | 130   | Red    |
| Bibwewadi                    |                     | 16                                 | 4                 | 20    | Red    |
| Dhankawadi -<br>Sahakarnagar |                     | 20