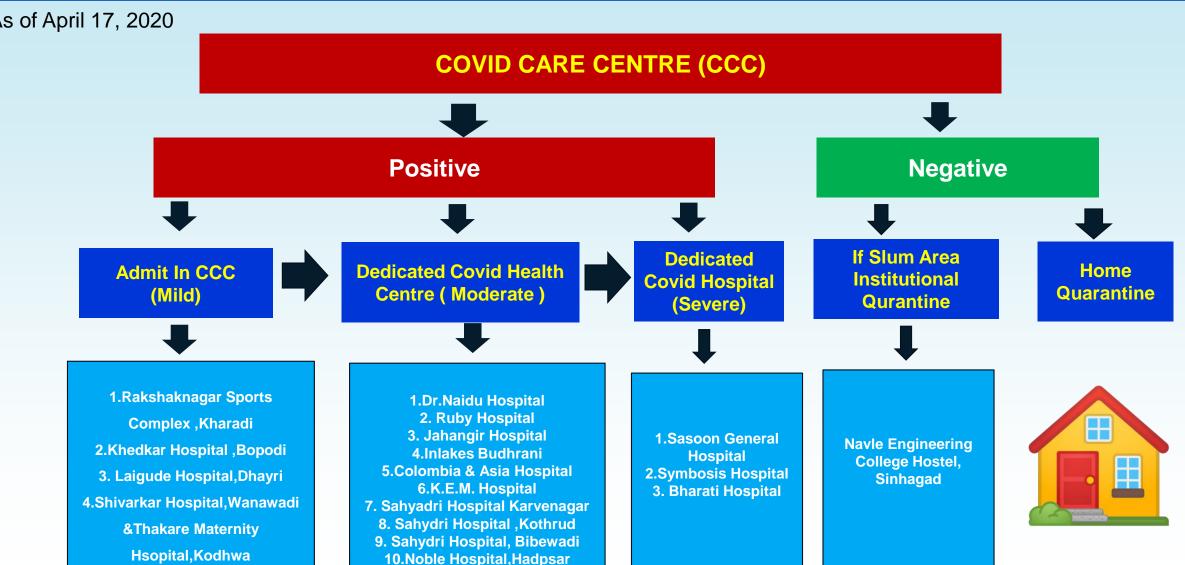

#### FLOW CHART OF COVID-19 PATIENT FLOW

As of April 17, 2020

**5.Sanas Ground Hostel** 

11. Deenanath Hospital

#### **PMC COVID Care Centre (CCC)**