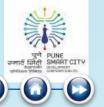

# Buffer zones of positive cases to control spread.... as on 16 to 1

#### **PMC Positive Cases Spread**