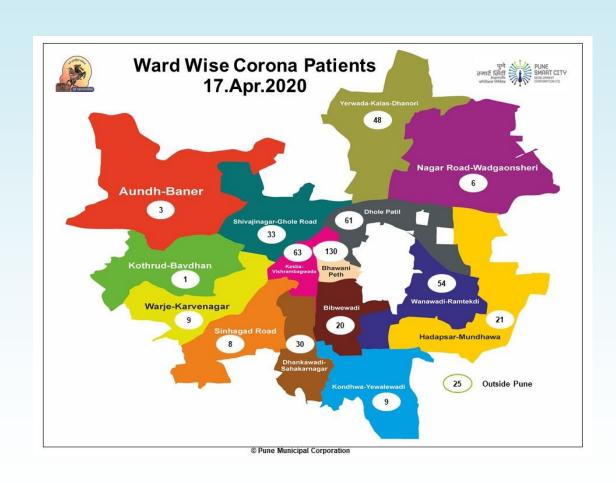

#### **Ward-wise breakdown of Positive Patients**

As of April 17, 2020

## Ward wise: Zone Marking as per new Guidelines

| Ward Name                    | GREEN<br>(>28 Days) | ORANGE<br>(>14 Days &<br><28 Days) | RED<br>(<14 Days) | Total | Zone   |
|------------------------------|---------------------|------------------------------------|-------------------|-------|--------|
| Aundh - Baner                |                     |                                    | 3                 | 3     | Orange |
| Bhawani Peth                 | 2                   | 116                                | 12                | 130   | Red    |
| Bibwewadi                    |                     | 16                                 | 4                 | 20    | Red    |
| Dhankawadi -<br>Sahakarnagar |                     | 20                                 | 10                | 30    | Red    |
| Dhole Patil Road             | 2                   | 59                                 |                   | 61    | Red    |
| Hadapsar - Mundhwa           |                     | 18                                 | 3                 | 21    | Red    |
| Kasba -<br>Vishrambaugwada   | 1                   | 56                                 | 6                 | 63    | Red    |
| Kondhwa - Yewalewadi         | 1                   | 6                                  | 2                 | 9     | Red    |
| Kothrud - Bawdhan            |                     |                                    | 1                 | 1     | Orange |
| Nagar Road -<br>Vadgaonsheri |                     | 5                                  | 1                 | 6     | Red    |
| Shivajinagar -<br>Gholeroad  |                     | 33                                 |                   | 33    | Red    |
| Sinhgad Road                 | 4                   | 3                                  | 1                 | 8     | Red    |
| Wanawadi -<br>Ramtekadi      |                     | 23                                 | 2                 | 25    | Red    |
| Warje - Karvenagar           |                     | 7                                  | 2                 | 9     | Red    |
| Yerawada - Kalas<br>Dhanori  |                     | 46                                 | 2                 | 48    | Red    |