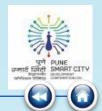

#### **Ward-wise breakdown of Positive Patients**

As of April 17, 2020

## Ward wise: Zone Marking as per new Guidelines

| Ward Name                    | GREEN<br>(>28 Days) | ORANGE<br>(>14 Days &<br><28 Days) | RED<br>(<14 Days) | Total | Zone   |
|------------------------------|---------------------|------------------------------------|-------------------|-------|--------|
| Aundh - Baner                |                     |                                    | 3                 | 3     | Orange |
| Bhawani Peth                 | 2                   | 116                                | 12                | 130   | Red    |
| Bibwewadi                    |                     | 16                                 | 4                 | 20    | Red    |
| Dhankawadi -<br>Sahakarnagar |                     | 20                                 | 10                | 30    | Red    |
| Dhole Patil Road             | 2                   | 59                                 |                   | 61    | Red    |
| Hadapsar - Mundhwa           |                     | 18                                 | 3                 | 21    | Red    |
| Kasba -<br>Vishrambaugwada   | 1                   | 56                                 | 6                 | 63    | Red    |
| Kondhwa - Yewalewadi         | 1                   | 6                                  | 2                 | 9     | Red    |
| Kothrud - Bawdhan            |                     |                                    | 1                 | 1     | Orange |
| Nagar Road -<br>Vadgaonsheri |                     | 5                                  | 1                 | 6     | Red    |
| Shivajinagar -<br>Gholeroad  |                     | 33                                 |                   | 33    | Red    |
| Sinhgad Road                 | 4                   | 3                                  | 1                 | 8     | Red    |
| Wanawadi -<br>Ramtekadi      |                     | 23                                 | 2                 | 25    | Red    |
| Warje - Karvenagar           |                     | 7                                  | 2                 | 9     | Red    |
| Yerawada - Kalas<br>Dhanori  |                     | 46                                 | 2                 | 48    | Red    |