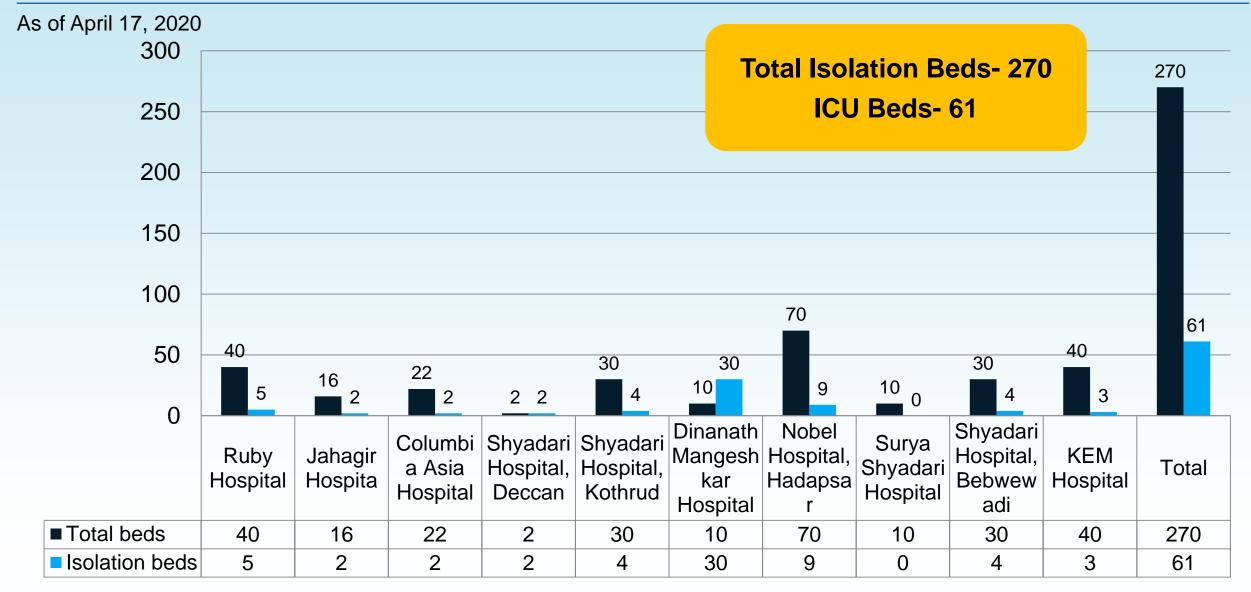

### PMC Dedicated COVID Hospital (DCH)

As of April 17, 2020

Total Dedicated ICU Beds-85

#### **Total Dedicated ICU Beds**