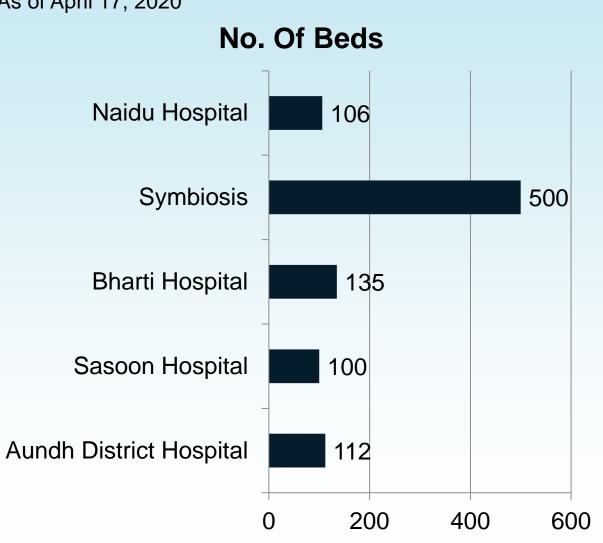

ces for senior and differentially abled citizens







As of April 17, 2020



94 % of cases are resolved

## **New Innovation-Opening of Flu Clinic**







As of April 17, 2020

PMC appeal to all the citizen of Pune city to come forward having flu like symptoms and visit the flu clinics.

Total Citizen consultation done(From march 1st till now)

Flu like symptoms



Total No. Of flu Clinic

**74** 

#### **For Further Treatment**



Total Patients referred

823 No.



Total Patients diagnosed positive

4

#### FLOW CHART OF COVID-19 PATIENT FLOW







As of April 17, 2020

**5.Sanas Ground Hostel** 



11. Deenanath Hospital

#### **PMC COVID Care Centre (CCC)**









## PMC Dedicated COVID Health Centre(DCHC) Govt. Hospital and Govt. authorized centre.







As of April 17, 2020



**Total Beds- 953** 

Occupied- 289

Vacant- 446



# PMC Dedicated COVID Health Centre(DCHC) Private Hospital







### PMC Dedicated COVID Hospital (DCH)







As of April 17, 2020

Total Dedicated ICU Beds-85

#### **Total Dedicated ICU Beds**



#### **Quarantine bed capacity**









#### **Home Quarantine**









## **Total Lab Tests conducted**









## **High Risk Area Survey Report Summary**









No. of houses visited: 1,65,958

No. of people visited 5,61,609

No. of Patients referred- **231** 

Total Patients diagnosed positive

12

#### Phase 1-ReSurvey and new area survey continued



#### **Shelter for Homeless & Labors**











❖ Food distribution for more than 20,000 citizens by Ngo's and Credai

### Medical Supplies available Stock: Consumables & Medicin