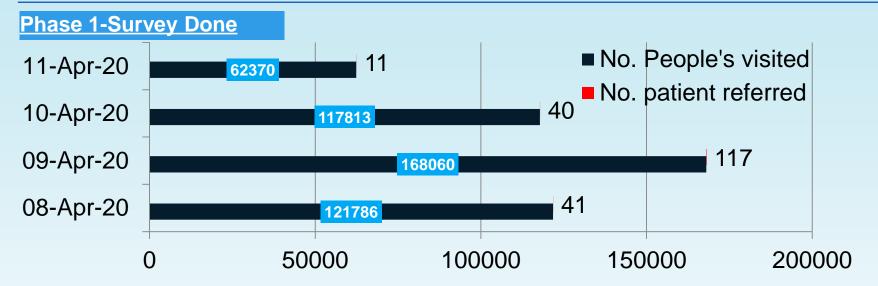

r Treatment**



Total Patients referred

823 No.



Total Patients diagnosed positive

4

#### FLOW CHART OF COVID-19 PATIENT FLOW







As of April 17, 2020

**5.Sanas Ground Hostel** 



11. Deenanath Hospital

#### **PMC COVID Care Centre (CCC)**









## PMC Dedicated COVID Health Centre(DCHC) Govt. Hospital and Govt. authorized centre.







As of April 17, 2020



**Total Beds- 953** 

Occupied- 289

Vacant- 446



# PMC Dedicated COVID Health Centre(DCHC) Private Hospital







### PMC Dedicated COVID Hospital (DCH)







As of April 17, 2020

Total Dedicated ICU Beds-85

#### **Total Dedicated ICU Beds**



#### **Quarantine bed capacity**









#### **Home Quarantine**









## **Total Lab Tests conducted**









## **High Risk Area Survey Report Summary**









No. of houses visited: 1,65,958

No. of people visited 5,61,609

No. of Patients referred- **231** 

Total Patients diagnosed positive

12

#### Phase 1-ReSurvey and new area survey continued



#### **Shelter for Homeless & Labors**











❖ Food distribution for more than 20,000 citizens by Ngo's and Credai

### Medical Supplies available Stock: Consumables & Medicines







As of April 17, 2020

| Sr. No. | Consumables                     | Qty       |
|---------|---------------------------------|-----------|
| 1       | N – 95 Mask                     | 2009      |
| 2       | PPE Kits                        | 692       |
| 3       | Hand Sanitizers (500 ml)        | 818       |
| 4       | Hand Sanitizers (100 ml)        | 1         |
| 5       | Hand Sanitizers (60 ml)