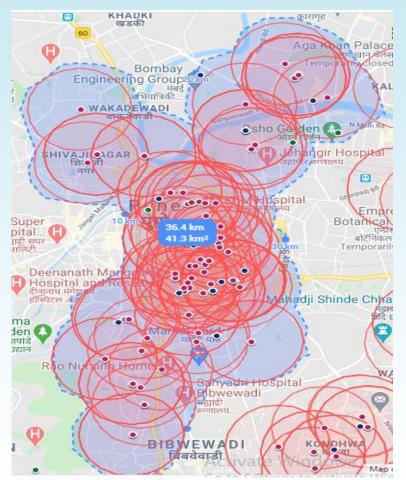

# Buffer zones of positive cases to control spread.... as on 16 to 1

#### **PMC Positive Cases Spread**