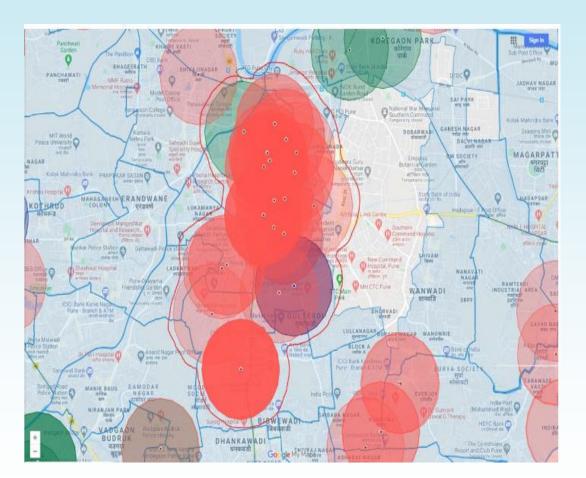

## Identified Containment Zones with chronic spots... 06th April 200

#### **PMC Containment Zones**