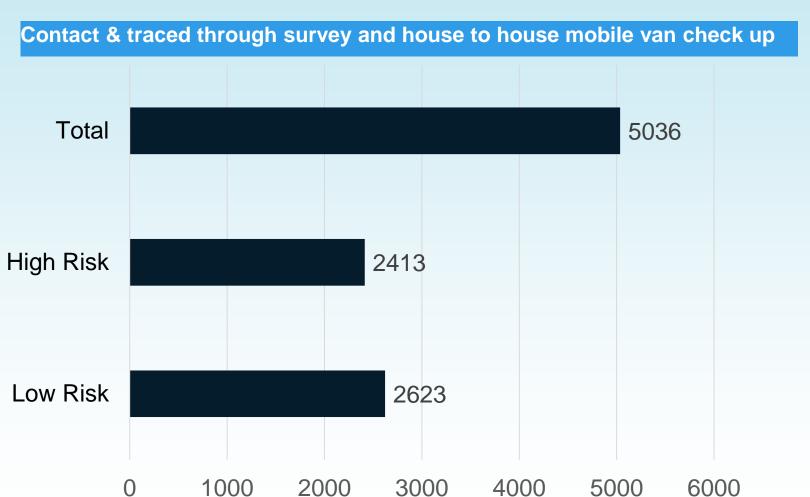

## **Contact Tracking: High Risk Contacts and Low Risk**

As of April 17, 2020

Total No. of High risks patients contacted/ admitted and tested 48%

Total No. of Low risk patients contacted and screened

52%