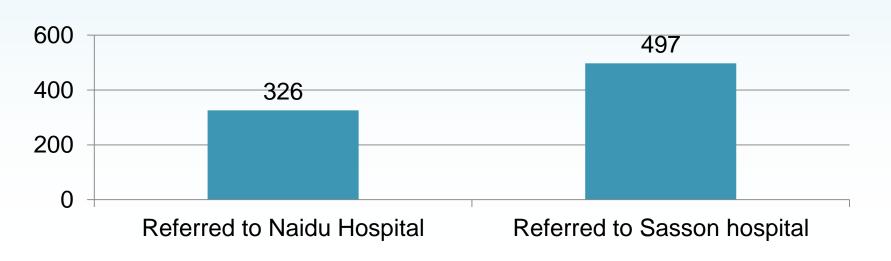

#### **For Further Treatment**

Total Patients referred

823 No.

Total Patients diagnosed positive

4