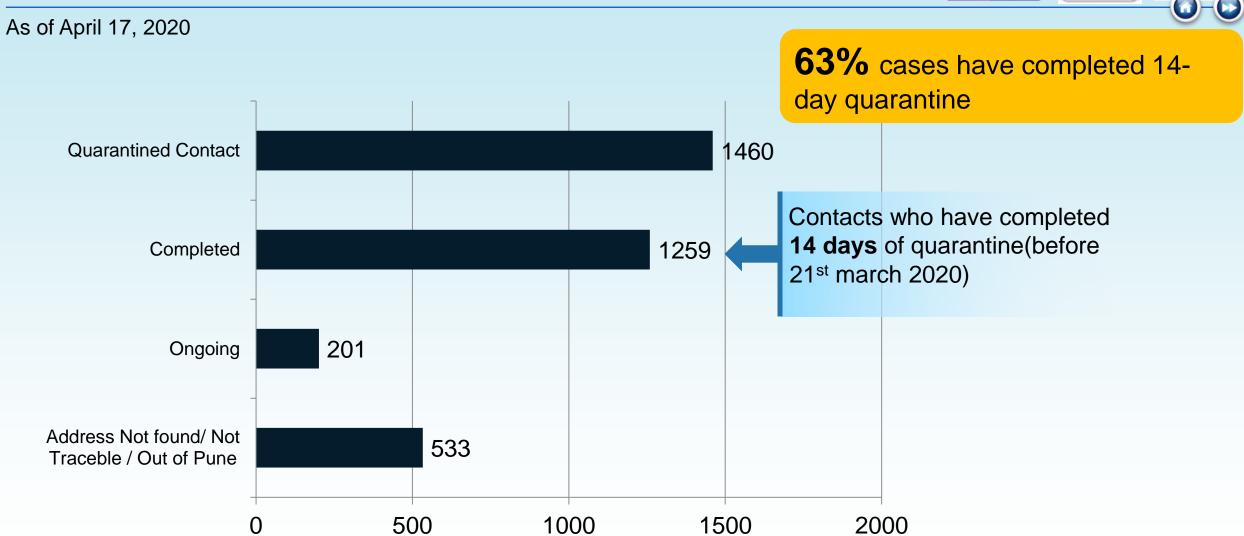

## **Contact Tracking: High Risk Contacts and Low Risk**

As of April 17, 2020

Total No. of High risks patients contacted/ admitted and tested 48%

Total No. of Low risk patients contacted and screened

52%