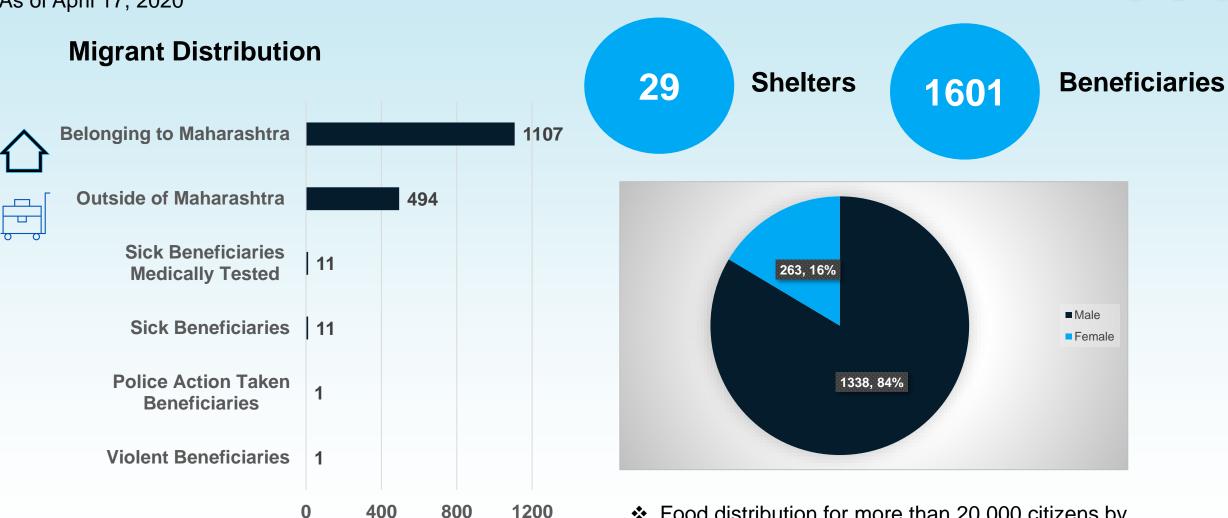

#### **Shelter for Homeless & Labors**

❖ Food distribution for more than 20,000 citizens by Ngo's and Credai