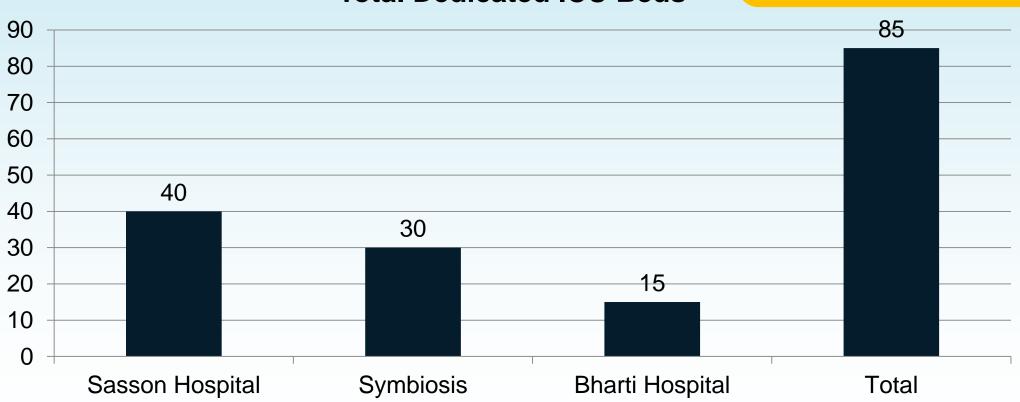

ike symptoms and visit the flu clinics.

Total Citizen consultation done(From march 1st till now)

Flu like symptoms



Total No. Of flu Clinic

**74** 

#### **For Further Treatment**



Total Patients referred

823 No.



Total Patients diagnosed positive

4

#### FLOW CHART OF COVID-19 PATIENT FLOW







As of April 17, 2020

**5.Sanas Ground Hostel** 



11. Deenanath Hospital

#### **PMC COVID Care Centre (CCC)**









## PMC Dedicated COVID Health Centre(DCHC) Govt. Hospital and Govt. authorized centre.







As of April 17, 2020



**Total Beds- 953** 

Occupied- 289

Vacant- 446



# PMC Dedicated COVID Health Centre(DCHC) Private Hospital







### PMC Dedicated COVID Hospital (DCH)







As of April 17, 2020

Total Dedicated ICU Beds-85

#### **Total Dedicated ICU Beds**



#### **Quarantine bed capacity**









#### **Home Quarantine**









## **Total Lab Tests conducted**









## **High Risk Area Survey Report Summary**









No. of houses visited: 1,65,958

No. of people visited 5,61,609

No. of Patients referred- **231** 

Total Patients diagnosed positive

12

#### Phase 1-ReSurvey and new area survey continued



#### **Shelter for Homeless & Labors**











❖ Food distribution for more than 20,000 citizens by Ngo's and Credai

### Medical Supplies available Stock: Consumables & Medicines







As of April 17, 2020

| Sr. No. | Consumables                     | Qty       |
|---------|---------------------------------|-----------|
| 1       | N – 95 Mask                     | 2009      |
| 2       | PPE Kits                        |