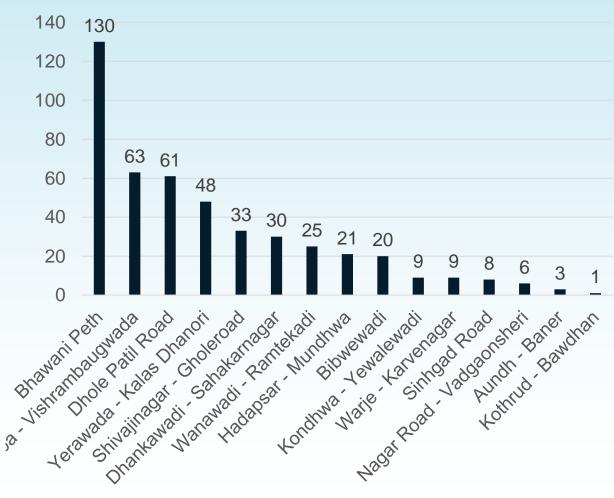

# Buffer zones of positive cases to control spread.... as on 16 to 1

#### **PMC Positive Cases Spread**