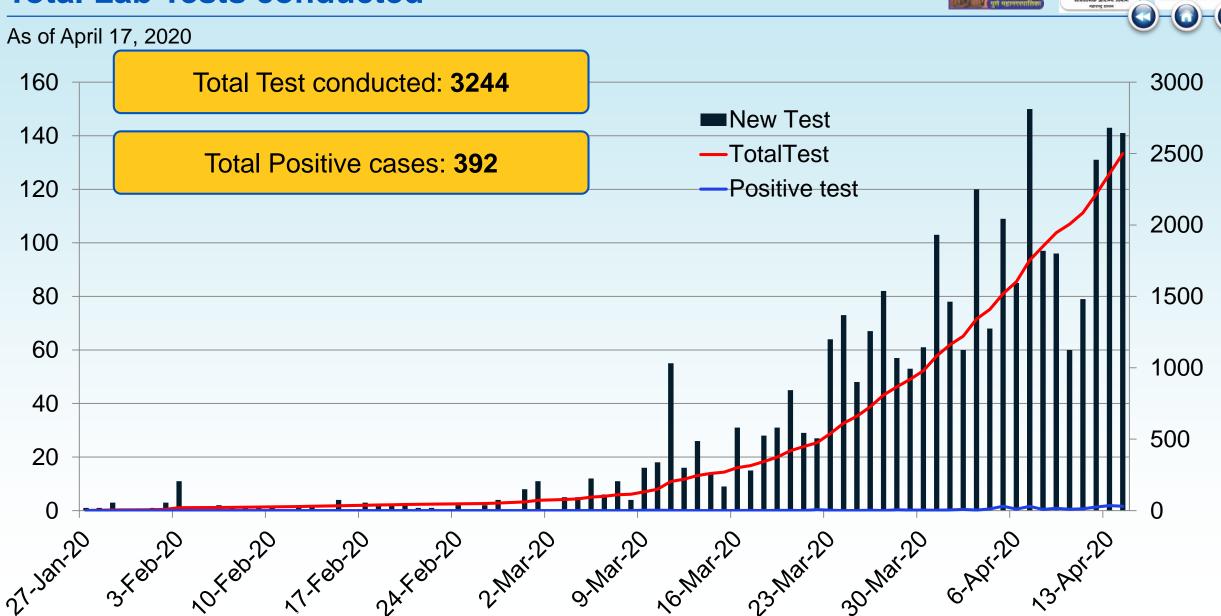

Total No. Of flu Clinic

**74** 

#### **For Further Treatment**



Total Patients referred

823 No.



Total Patients diagnosed positive

4

#### FLOW CHART OF COVID-19 PATIENT FLOW







As of April 17, 2020

**5.Sanas Ground Hostel** 



11. Deenanath Hospital

#### **PMC COVID Care Centre (CCC)**









## PMC Dedicated COVID Health Centre(DCHC) Govt. Hospital and Govt. authorized centre.







As of April 17, 2020



**Total Beds- 953** 

Occupied- 289

Vacant- 446



# PMC Dedicated COVID Health Centre(DCHC) Private Hospital







### PMC Dedicated COVID Hospital (DCH)







As of April 17, 2020

Total Dedicated ICU Beds-85

#### **Total Dedicated ICU Beds**



#### **Quarantine bed capacity**









#### **Home Quarantine**









## **Total Lab Tests conducted**









## **High Risk Area Survey Report Summary**









No. of houses visited: 1,65,958

No. of people visited 5,61,609

No. of Patients referred- **231** 

Total Patients diagnosed positive

12

#### Phase 1-ReSurvey and new area survey continued



#### **Shelter for Homeless & Labors**











❖ Food distribution for more than 20,000 citizens by Ngo's and Credai

### Medical Supplies available Stock: Consumables & Medicines







As of April 17, 2020

| Sr. No. | Consumables                     | Qty       |
|---------|---------------------------------|-----------|
| 1       | N – 95 Mask                     | 2009      |
| 2       | PPE Kits                        | 692       |
| 3       | Hand Sanitizers (500 ml)        | 818       |
| 4       | Hand Sanitizers (100 ml)        | 1