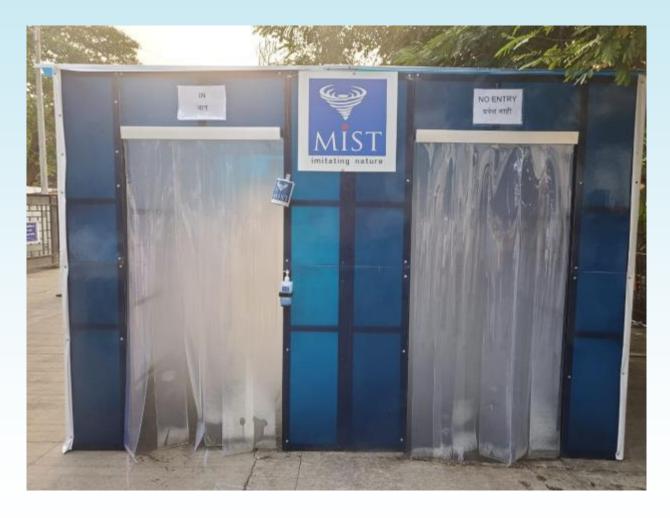

### **Decontamination Tunnel @ Naidu Hospital...**

# नायडू रुग्णालयात सुरू झाला राज्यातील पहिला 'मिस्ट सॅनिटायझर कक्ष'

रुग्णालयात ये-जा करणाऱ्यांचे निर्जतुकीकरण । तीन ते चार दिवसांमध्ये उभारला कक्ष

grit; whitesan function account सम्प्रवार्ध पर्वातको सं. साप् वक्तो उक्तो एरे मार्गाको

white stated stereouth प्रतिकेश तथा कर दिल और. पुर्शिया मीडीम पांचाली रोगर्क करन दिला, उसेप या कक्षावारी, आणि रुप्पांचे नार्वेशहरू पांचा

#### कक्षात नेमके आहे काय ?

soft auty browned souts reffers units, shrappes unserved at wintly amoreously their government and non-the-afference durings someon. सीराज्ञा क्य हुए केना अपूर से असा बच्चा बीता केवा जोता, फिर प्रदेश वसीरचार आते उद्देश fedgalaure, service and stat. After propostopic per recort set coult of a