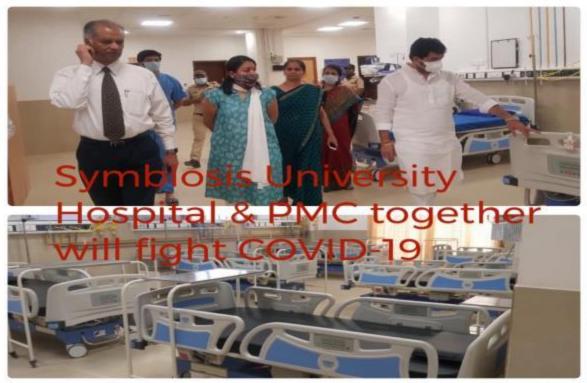

### **COVID – 19 Management : CHS Department**

- •Memorandum of Understanding done with Symbiosis University Hospital, Lavale on dated 06/04/2020.
- •As Per Agreement **500 Isolation beds and 30 ICU beds** made available for Covid cases.
- •The duration of this agreement is from 06/04/2020 to **05/10/2020**.
- •Memorandum of Understanding done with Bharati Hospital, Dhankawadi on dated 09/04/2020.
- Bharati Hospital, Dhankawadi, Pune
- •As Per Agreement 110 Isolation beds, 25 Stepdown beds and 15 ICU beds made available for Covid cases.
- •The duration of this agreement is from Date 13/04/2020 to Date 12/10/2020.