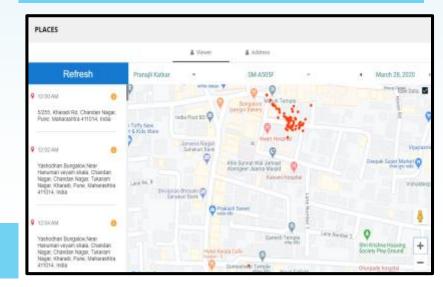

### **Smart City Operation Center: A War room**

# Smart City Command & Control Center is the COVID-19 WAR ROOM:

- Pune Smart City is working on web & mobile based dashboard
- ❖ It consists of GIS tracking, heat-mapping technologies & analytics for all the stakeholders of Pune administration
- It helps to keep track of patients, quarantine cases, contact tracing and community surveillance and plan resources including quarantine facilities, isolation beds and associated manpower for responding to the current challenges.
- The COVID-19 response team of Pune administration consisting of Divisional Commissioner, District Collector, Commissioner of Police, Municipal Commissioner, CEO-Smart City, Disaster management, Health officials, IT team of PMC & Pune Police are utilizing the Smart City Command & Control Center facilities as a virtual warroom.

The Pune Smart City Development Corporation Limited and the Pune Municipal Corporation had come together to develop an integrated data dashboard to map COVID-19 cases using geo-spatial systems. They then started monitoring the areas around the infected people and setting up buffer zones, it said.

On behalf of Pune Smart City, an integrated dashboard regarding COVID has been developed and under that, daily updating and mapping of information is being carried out, and Ms. Rubal Agarwal, CEO-Pune Smart City mentioned that it is of great use is in administrative decision-making.