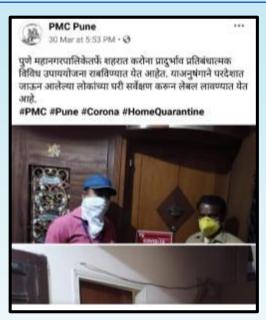

### **Survey of Households**

- PMC decided to conduct the door to door survey, from 16<sup>th</sup> March 2020, within 1Km circle/area of any newly identified patient
- ❖ For this survey, 127 nurses, 90 group mobilisers, 90 Asha Workers, 200 clerks 742 assistant teachers have been appointed.
- ❖ Total 625 teams have been formed, out of which 439 teams are currently operational
- During this survey, basis questions were asked - regarding corona symptoms, home quarantine precautions, travel history recordings, for categorization of those into high risk and low risk patients etc.