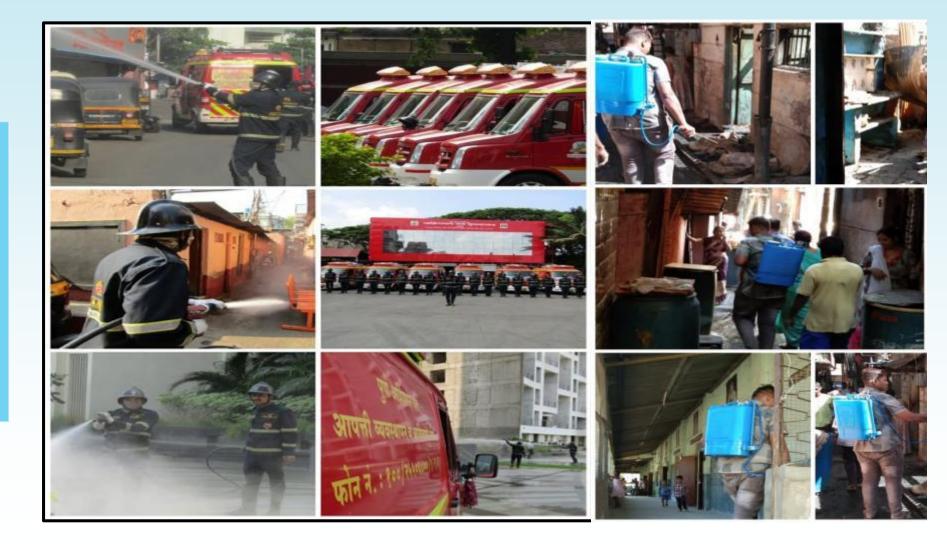

### **Spraying of Disinfectant across City**

Pune Fire Brigade is ready to prevent the spread of Corona and fire vehicles have been dispatched to various areas of the city at the for spraying sterile medicine.