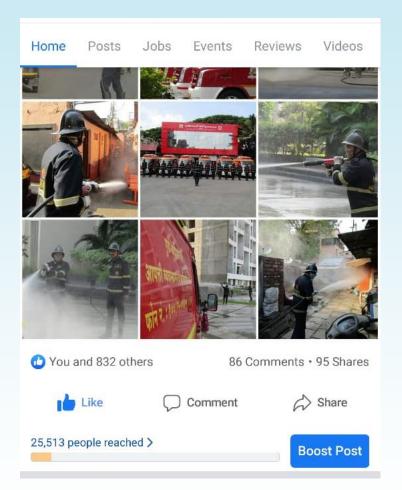

### **Spraying of Disinfectant across City**

Pune Fire Brigade is ready to prevent the spread of Corona and fire vehicles have been dispatched to various areas of the city at the for spraying sterile medicine.