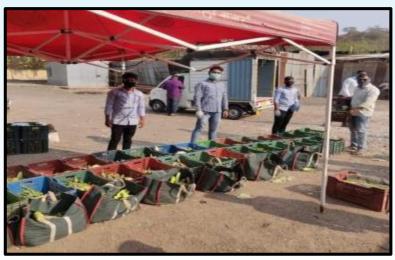

### **Issued Guidelines for Market Places**

Pune Municipal Corporation has been keeping the vegetable markets at 95 places in the city from today, according to the farmers group, in some open fields and weekly market places.

Also, arrangements have been made for delivery of homemade vegetables according to the order.