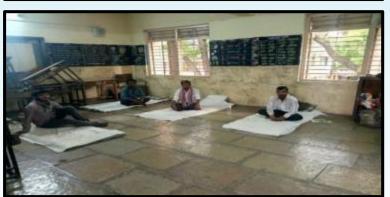

### **Providing Shelters for Citizens**

PMC has provided shelter to about 1250+ homeless citizens from various parts of the city through Pune Municipal School, night shelter. Tea, breakfast, meal arrangements are being provided for these citizens with the help of local activists and NGOs.

PMC has opened relief camps **at 15 civic-run schools** to halt the exodus of thousands of migrant workers from the city and provide them with food and shelter.

The schools had been converted into temporary shelter homes to accommodate the workers, with social distancing norms being strictly maintained in these places.