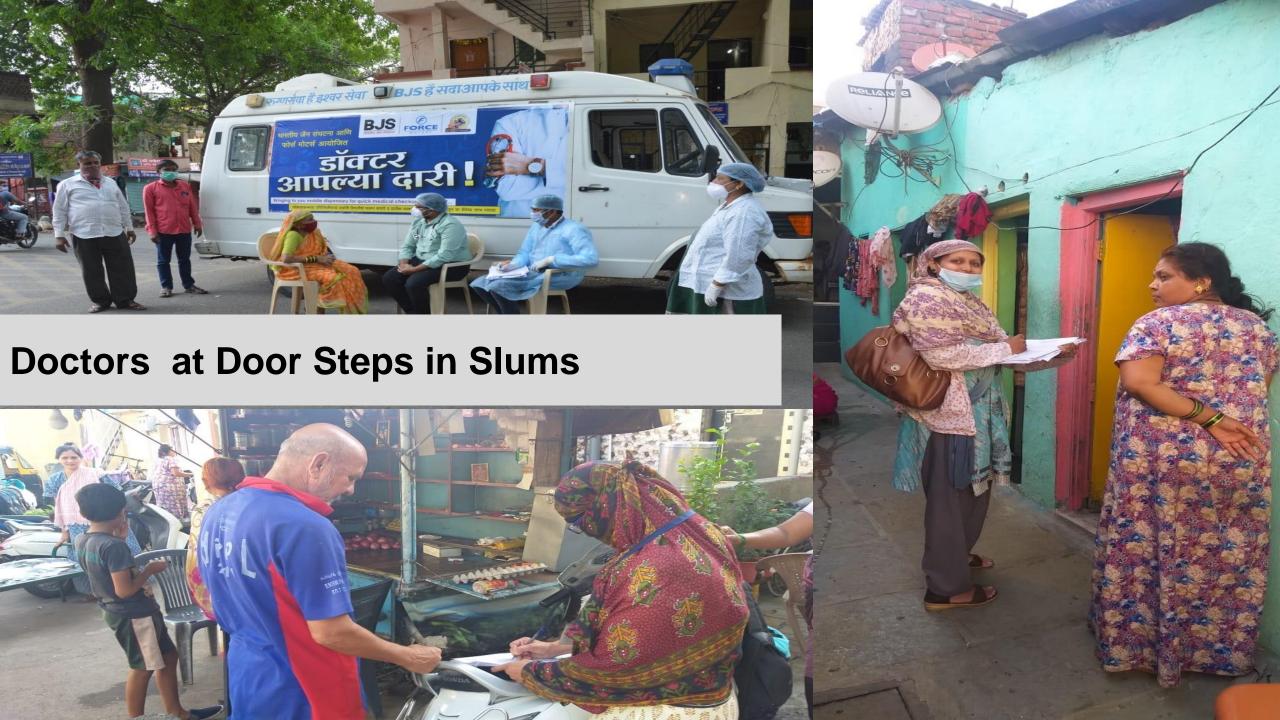

95 places in the city from today, according to the farmers group, in some open fields and weekly market places.

Also, arrangements have been made for delivery of homemade vegetables according to the order.

### **Survey of Households**

- PMC decided to conduct the door to door survey, from 16<sup>th</sup> March 2020, within 1Km circle/area of any newly identified patient
- ❖ For this survey, 127 nurses, 90 group mobilisers, 90 Asha Workers, 200 clerks 742 assistant teachers have been appointed.
- ❖ Total 625 teams have been formed, out of which 439 teams are currently operational
- During this survey, basis questions were asked - regarding corona symptoms, home quarantine precautions, travel history recordings, for categorization of those into high risk and low risk patients etc.









### Online Training Sessions conducted for medical staff...

As of April 16, 2020







Training and Awareness sessions conducted by Addl. Commissioner





281+ Officials trained



### **COVID – 19 Management : CHS Department**



- •Memorandum of Understanding done with Symbiosis University Hospital, Lavale on dated 06/04/2020.
- •As Per Agreement **500 Isolation beds and 30 ICU beds** made available for Covid cases.
- •The duration of this agreement is from 06/04/2020 to **05/10/2020**.
- •Memorandum of Understanding done with Bharati Hospital, Dhankawadi on dated 09/04/2020.
- Bharati Hospital, Dhankawadi, Pune
- •As Per Agreement 110 Isolation beds, 25 Stepdown beds and 15 ICU beds made available for Covid cases.
- •The duration of this agreement is from Date 13/04/2020 to Date 12