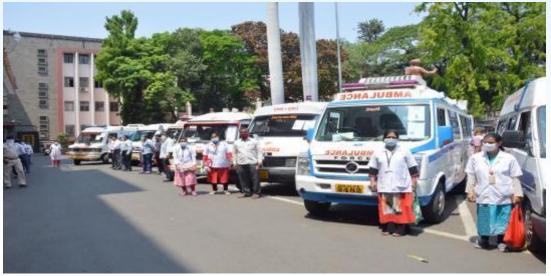

बोरोड़ी, सणास मैदान, वाद्यात इत्त्रके का सम्बदेश है.

#### सोसाइटियों व लोगों से अपील

दोनों सरकारों की तर्ज पर महापत्तिका प्रशासन ने भी लोगों से अपील की है कि कोरोना के खिलाफ लड़ने के लिए सहायता करें. मनच प्रशासन प्रारा तीन अस्पताल में आईसीय संविधा शुरू करनी है. उसके लिए निध की जसरा है. क्योंक उसके लिए कई सारी सामग्री स्क्रीइनी है. शहर के लोग व मोस्क्यूटियो में मनवा आयुक्त ने निधि जमा करने की अरोल की हैं. निधे दिए हुए अकाउंट पर लोग निधि जन्म कर सकते हैं.

खातेदार का नाम : Municipal Commis-इस्त ही शहर में लगभग 350 क्वारंटाइन कक्ष बनाये गए हैं. आगामी करत में इसमें sioner PMC- Covid 19 बढ़ोतरी कर करीब 5 हजार कथ बजाने कर फैसला मानव प्रशासन ने लिया है, उसके लिए

明明 張邛徠 : 60355272848

बैंक का नाम : bank of Maharastra, pmc branch, pune

IFSC code- MAHB0001430.

### **Mobile Dispensary SEVA**







### **Support of Symbiosis University**















### **MoU with Bharti Vidyapeeth**



### **Building Awareness Among workforce**



### Saiyam: Home Quarantine Citizen Tracking APP

### Saiyam: Features

In order to effectively track citizens who are Home Quarantined, and ensure they are actually staying in the home, a mobile app: Saiyam has been developed to effectively implement the same.



#### **Citizen Action**

All the Home Quarantined citizens are given the mandate to download the app and install it.

Geo-Location should be on for the device and the mobile should be on 24\*7 during the quarantine period





Red signifies: the person has ventured out for longer duration

Yellow signifies : the person has limited movements

Green signifies: the person is confined to house