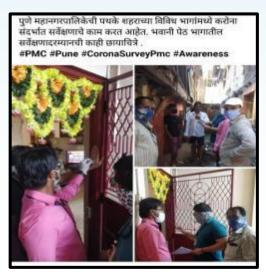

### **Survey of Households**

- PMC decided to conduct the door to door survey, from 16<sup>th</sup> March 2020, within 1Km circle/area of any newly identified patient
- ❖ For this survey, 127 nurses, 90 group mobilisers, 90 Asha Workers, 200 clerks 742 assistant teachers have been appointed.
- ❖ Total 625 teams have been formed, out of which 439 teams are currently operational
- During this survey, basis questions were asked - regarding corona symptoms, home quarantine precautions, travel history recordings, for categorization of those into high risk and low risk patients etc.