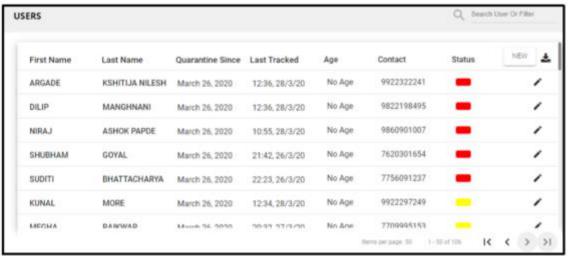

### Saiyam: Home Quarantine Citizen Tracking APP

### Saiyam: Features

In order to effectively track citizens who are Home Quarantined, and ensure they are actually staying in the home, a mobile app: Saiyam has been developed to effectively implement the same.

#### **Citizen Action**

All the Home Quarantined citizens are given the mandate to download the app and install it.

Geo-Location should be on for the device and the mobile should be on 24\*7 during the quarantine period

Red signifies: the person has ventured out for longer duration

Yellow signifies : the person has limited movements

Green signifies: the person is confined to house limits

#### **Real-time Tracking of their movements**

Citizens Movements can be monitored centrally real-time from the monitoring cell and are marked as Red, Yellow or Green