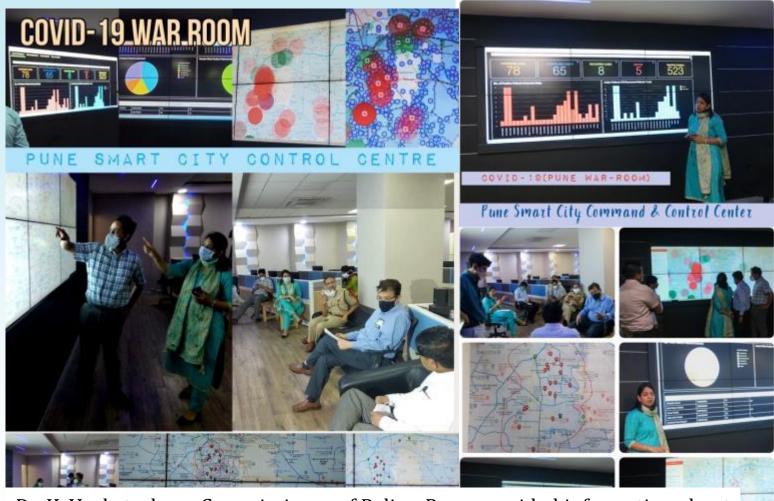

### **Smart City Operation Center: A War room**

# Smart City Command & Control Center is the COVID-19 WAR ROOM:

- Pune Smart City is working on web & mobile based dashboard
- ❖ It consists of GIS tracking, heat-mapping technologies & analytics for all the stakeholders of Pune administration
- It helps to keep track of patients, quarantine cases, contact tracing and community surveillance and plan resources including quarantine facilities, isolation beds and associated manpower for responding to the current challenges.
- The COVID-19 response team of Pune administration consisting of Divisional Commissioner, District Collector, Commissioner of Police, Municipal Commissioner, CEO-Smart City, Disaster management, Health officials, IT team of PMC & Pune Police are utilizing the Smart City Command & Control Center facilities as a virtual warroom.

# Pune Smart City Command and Control Centre working as War-Room to fight COVID-19

Dr. K. Venkatesham, Commissioner of Police, Pune provided information about the measures taken by the police administration during the lockdown situation. **Dr. Deepak Mhaiskar-Divisional Commissioner** said, "The number of Corona positive patients in Pune and Pimpri Chinchwad is increasing. In terms of Corona prevention, citizens need to stay at home and support the administration."

Mr. Shekhar Gaikwad,
Commissioner-Pune Municipal
Corporation provided information
regarding suspected Corona
cases, Corona positive patients,
and medical facilities at the
hospitals in Pune.

**Dr. K. Venkatesham, Commissioner of Police,** Pune provided information about the measures taken by the police administration during the lockdown situation.