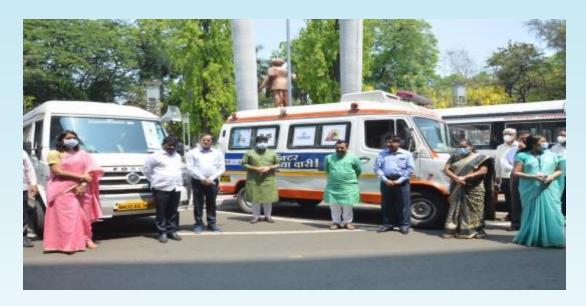

, बोरोड़ी, सणास मैदान, वाद्यात इत्त्रके का सम्बदेश है.

#### सोसाइटियों व लोगों से अपील

दोनों सरकारों की तर्ज पर महापत्तिका प्रशासन ने भी लोगों से अपील की है कि कोरोना के खिलाफ लड़ने के लिए सहायता करें. मनच प्रशासन प्रारा तीन अस्पताल में आईसीय संविधा शुरू करनी है. उसके लिए निध की जसरा है. क्योंक उसके लिए कई सारी सामग्री स्क्रीइनी है. शहर के लोग व मोस्क्यूटियो में मनवा आयुक्त ने निधि जमा करने की अरोल की हैं. निधे दिए हुए अकाउंट पर लोग निधि जन्म कर सकते हैं.

खातेदार का नाम : Municipal Commis-इस्त ही शहर में लगभग 350 क्वारंटाइन कक्ष बनाये गए हैं. आगामी करत में इसमें sioner PMC- Covid 19 बढ़ोतरी कर करीब 5 हजार कथ बजाने कर फैसला मानव प्रशासन ने लिया है, उसके लिए

明明 張邛徠 : 60355272848

बैंक का नाम : bank of Maharastra, pmc branch, pune

IFSC code- MAHB0001430.

### **Mobile Dispensary SEVA**







### **Support of Symbiosis University**















### **MoU with Bharti Vidyapeeth**



### **Building Awareness Among workforce**



### Saiyam: Home Quarantine Citizen Tracking APP

### Saiyam: Features

In order to effectively track citizens who are Home Quarantined, and ensure they are actually staying in the home, a mobile app: Saiyam has been developed to effectively implement the same.



#### **Citizen Action**

All the Home Quarantined citizens are given the mandate to download the app and install it.

Geo-Location should be on for the device and the mobile should be on 24\*7 during the quarantine period





Red signifies: the person has ventured out for longer duration

Yellow signifies : the person has limited movements

Green signifies: the person is confined to hou