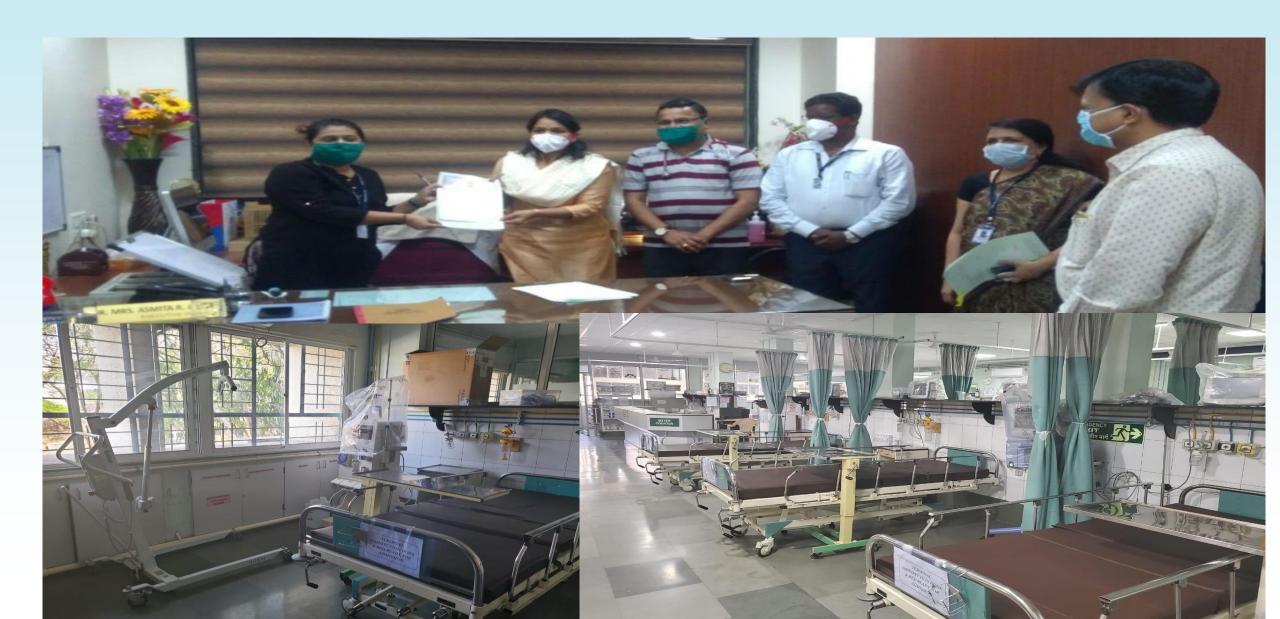

### **COVID – 19 Management : CHS Department**

- •Memorandum of Understanding done with Symbiosis University Hospital, Lavale on dated 06/04/2020.
- •As Per Agreement **500 Isolation beds and 30 ICU beds** made available for Covid cases.
- •The duration of this agreement is from 06/04/2020 to **05/10/2020**.
- •Memorandum of Understanding done with Bharati Hospital, Dhankawadi on dated 09/04/2020.
- Bharati Hospital, Dhankawadi, Pune
- •As Per Agreement 110 Isolation beds, 25 Stepdown beds and 15 ICU beds made available for Covid cases.
- •The duration of this agreement is from Date 13/04/2020 to Date 12/10/2020.