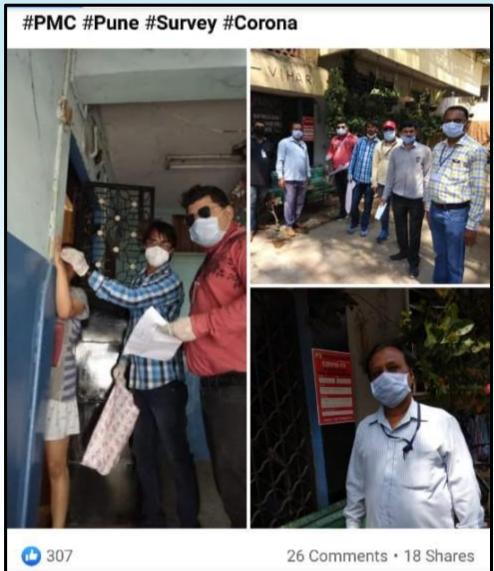

### **Survey of Households**

- PMC decided to conduct the door to door survey, from 16<sup>th</sup> March 2020, within 1Km circle/area of any newly identified patient
- ❖ For this survey, 127 nurses, 90 group mobilisers, 90 Asha Workers, 200 clerks 742 assistant teachers have been appointed.
- ❖ Total 625 teams have been formed, out of which 439 teams are currently operational
- During this survey, basis questions were asked - regarding corona symptoms, home quarantine precautions, travel history recordings, for categorization of those into high risk and low risk patients etc.