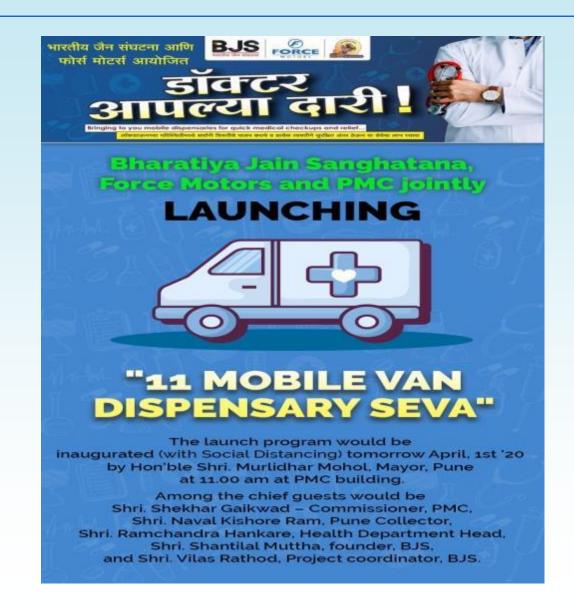

रोड़ी, सणास मैदान, वाद्यात इत्त्रके का सम्बदेश है.

#### सोसाइटियों व लोगों से अपील

दोनों सरकारों की तर्ज पर महापत्तिका प्रशासन ने भी लोगों से अपील की है कि कोरोना के खिलाफ लड़ने के लिए सहायता करें. मनच प्रशासन प्रारा तीन अस्पताल में आईसीय संविधा शुरू करनी है. उसके लिए निध की जसरा है. क्योंक उसके लिए कई सारी सामग्री स्क्रीइनी है. शहर के लोग व मोस्क्यूटियो में मनवा आयुक्त ने निधि जमा करने की अरोल की हैं. निधे दिए हुए अकाउंट पर लोग निधि जन्म कर सकते हैं.

खातेदार का नाम : Municipal Commis-इस्त ही शहर में लगभग 350 क्वारंटाइन कक्ष बनाये गए हैं. आगामी करत में इसमें sioner PMC- Covid 19 बढ़ोतरी कर करीब 5 हजार कथ बजाने कर फैसला मानव प्रशासन ने लिया है, उसके लिए

明明 張邛徠 : 60355272848

बैंक का नाम : bank of Maharastra, pmc branch, pune

IFSC code- MAHB0001430.

### **Mobile Dispensary SEVA**







### **Support of Symbiosis University**















### **MoU with Bharti Vidyapeeth**



### **Building Awareness Among workforce**



### Saiyam: Home Quarantine Citizen Tracking APP

### Saiyam: Features

In order to effectively track citizens who are Home Quarantined, and ensure they are actually staying in the home, a mobile app: Saiyam has been developed to effectively implement the same.



#### **Citizen Action**

All the Home Quarantined citizens are given the mandate to download the app and install it.

Geo-Location should be on for the device and the mobile should be on 24\*7 during the quarantine period





Red signifies: the person has ventured out for longer duration

Yellow signifies : the person has limited movements

Green signifies: the person is confined to house l